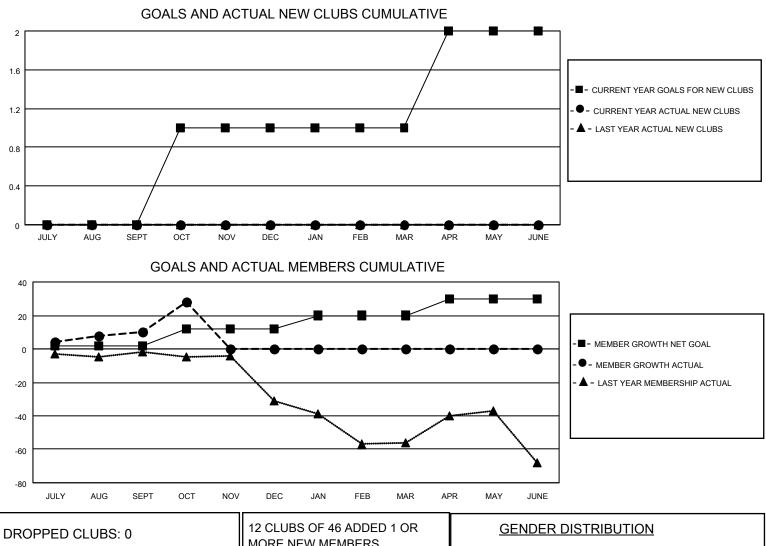

## LOCATION BRITISH COLUMBIA

District 19 A

Results as of: 10/31/2022

| Clubs                 |               |           |               | Members               |                         |                         |                                                    |
|-----------------------|---------------|-----------|---------------|-----------------------|-------------------------|-------------------------|----------------------------------------------------|
| RESULTS FOR 2022-2023 |               |           |               | RESULTS FOR 2022-2023 |                         |                         |                                                    |
| QUARTER               | NEW CLUB GOAL | NEW CLUBS | DROPPED CLUBS | QUARTER MEN           | MBER GROWTH NET<br>GOAL | MEMBER GROWTH<br>ACTUAL | DROPPED<br>MEMBERS ACTUAL<br>(including transfers) |
| JULY/AUG/SEPT         | 0             | 0         | 0             | JULY/AUG/SEPT         | 2                       | 35                      | 24                                                 |
| OCT/NOV/DEC           | 1             | 0         | 0             | OCT/NOV/DEC           | 10                      | 20                      | 2                                                  |
| JAN/FEB/MAR           | 0             | 0         | 0             | JAN/FEB/MAR           | 8                       | 0                       | 0                                                  |
| APR/MAY/JUNE          | 1             | 0         | 0             | APR/MAY/JUNE          | 10                      | 0                       | 0                                                  |

| DROFFED CLOBS. 0 |    | MORE NEW MEMBERS          | MALE                               | 499 (53.26%)<br>438 (46.74%) |
|------------------|----|---------------------------|------------------------------------|------------------------------|
| DROPPED MEMBERS  |    |                           | NON BINARY<br>PREFER NOT TO ANSWER | 0 (0.00%)<br>0 (0.00%)       |
| DECEASED         | 0  |                           |                                    |                              |
| CLUB CANCELLED   | 0  | CLICK HERE FOR CUMULATIVE | TOTAL FAMILY UNIT MEMBERS          | 68                           |
| OTHER            | 26 | MEMBERSHIP DATA           |                                    |                              |
| TOTAL            | 26 |                           | FAMILY MEMBERS PAYING HA           | LF DUES 35                   |
|                  |    |                           |                                    |                              |